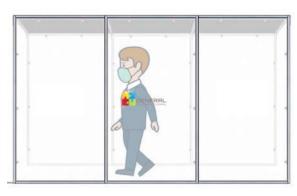

# **INSTRUCTIONS**

Rotate every 2 seconds

Raise each leg to eliminate contamination from shoe