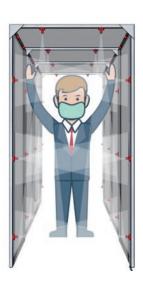

# **INSTRUCTIONS**

Rotate every 2 seconds

Raise each leg to eliminate contamination from shoe