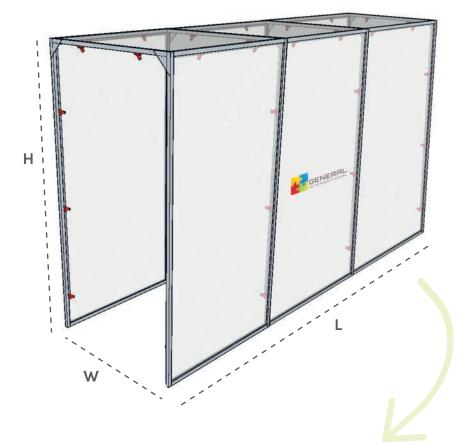

## **DETAILS OF THE TUNNEL**

#### Techinical features of the tunnel

- 1. Automatic Sensor
- 2. S. S. Spray Nozzles
- **3.** High Pressure Pump with Accesories
- 4. Chemical Holding Tank
- 5. Control Panel
- **6.** Floor designed to absorb the spray
- **7.** The bristles acts as a brush effect to clean the shoe bottom

### Know which tunnel is suitable for you!

| Models                 | Н    | W    | L    |
|------------------------|------|------|------|
| SGH-01<br>low traffic  | 2200 | 1200 | 1000 |
| SGH-02<br>high traffic | 2200 | 1200 | 3000 |
| SGV-03<br>vehicles     | 2800 | 2800 | 4000 |