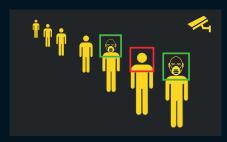

Automatic testing of the protective clothing

The system searches for faces in the video image.

The faces are checked to see if a face mask is worn.

Faces without face masks trigger the alarm.

#### THE GEUTEBRÜCK INDIVIDUAL SOLUTION

The Geutebrück face manager helps to identify whether the order is being observed.

This solution is able to identify whether mouth and nose are covered according to the regulations - or the opposite is the case.