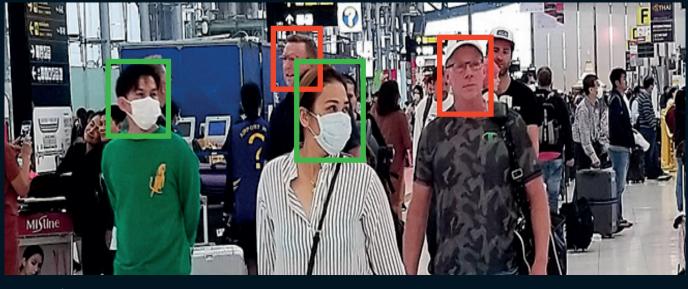

Automatic testing of the protective clothing

The system searches for faces in the video image.

The faces are checked to see if a face mask is worn.

Faces without face masks trigger the alarm.

#### THE GEUTEBRÜCK INDIVIDUAL SOLUTION

The Geutebrück face manager helps to identify whether the order is being observed.

This solution is able to identify whether mouth and nose are covered according to the regulations - or the opposite is the case.